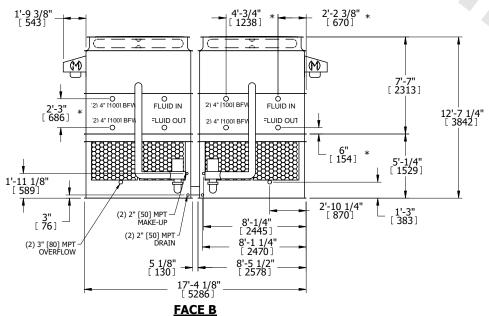

## NOTES:

- 1. (M)- FAN MOTOR LOCATION
- 2. HEAVIEST SECTION IS UPPER SECTION
- 3. MPT DENOTES MALE PIPE THREAD
  FPT DENOTES FEMALE PIPE THREAD
  BFW DENOTES BEVELED FOR WELDING
  GVD DENOTES GROOVED
  FLG DENOTES FLANGE
  PE DENOTES PLAIN END
- 4. +UNIT WEIGHT DOES NOT INCLUDE ACCESSORIES (SEE ACCESSORY DRAWINGS)
- 5. MAKE-UP WATER PRESSURE 20 psi MIN [137 kPa], 50 psi MAX [344 kPa]
- 6. \*-APPROXIMATE DIMENSIONS DO NOT USE FOR PRE-FABRICATION OF CONNECTING PIPING
- 7. 3/4" [19mm] DIA. MOUNTING HOLES. REFER TO RECOMMENDED STEEL SUPPORT DRAWING.
- 8. DIMENSIONS LISTED AS FOLLOWS: ENGLISH FT-IN METRIC [mm]