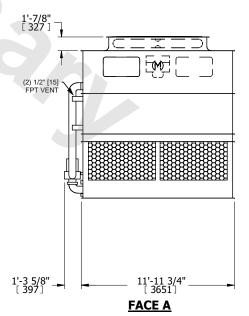

## NOTES:

- 1. (M)- FAN MOTOR LOCATION
- 2. HEAVIEST SECTION IS UPPER SECTION
- 3. MPT DENOTES MALE PIPE THREAD
  FPT DENOTES FEMALE PIPE THREAD
  BFW DENOTES BEVELED FOR WELDING
  GVD DENOTES GROOVED
  FLG DENOTES FLANGE
  PE DENOTES PLAIN END
- 4. +UNIT WEIGHT DOES NOT INCLUDE ACCESSORIES (SEE ACCESSORY DRAWINGS)
- 5. MAKE-UP WATER PRESSURE 20 psi MIN [137 kPa], 50 psi MAX [344 kPa]
- 6. \*-APPROXIMATE DIMENSIONS DO NOT USE FOR PRE-FABRICATION OF CONNECTING PIPING
- 7. 3/4" [19mm] DIA. MOUNTING HOLES. REFER TO RECOMMENDED STEEL SUPPORT DRAWING.
- 8. DIMENSIONS LISTED AS FOLLOWS: ENGLISH FT-IN METRIC [mm]