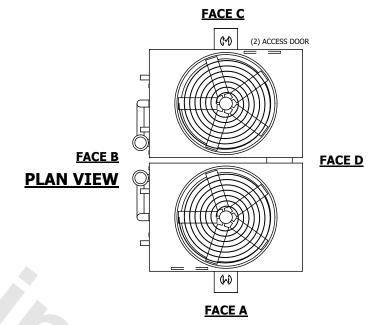

## NOTES:

- 1. (M)- FAN MOTOR LOCATION
- 2. HEAVIEST SECTION IS UPPER SECTION
- 3. MPT DENOTES MALE PIPE THREAD
  FPT DENOTES FEMALE PIPE THREAD
  BFW DENOTES BEVELED FOR WELDING
  GVD DENOTES GROOVED
  FLG DENOTES FLANGE
  PE DENOTES PLAIN END
- 4. +UNIT WEIGHT DOES NOT INCLUDE ACCESSORIES (SEE ACCESSORY DRAWINGS)
- 5. MAKE-UP WATER PRESSURE 20 psi MIN [137 kPa], 50 psi MAX [344 kPa]
- 6. \*-APPROXIMATE DIMENSIONS DO NOT USE FOR PRE-FABRICATION OF CONNECTING PIPING
- 7. 3/4" [19mm] DIA. MOUNTING HOLES. REFER TO RECOMMENDED STEEL SUPPORT DRAWING.
- 8. DIMENSIONS LISTED AS FOLLOWS: ENGLISH FT-IN METRIC [mm]