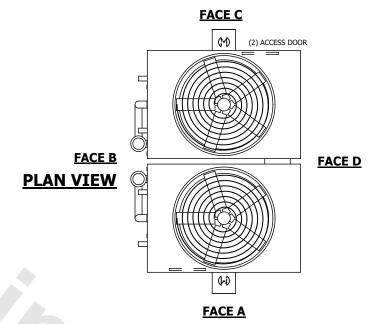

## NOTES:

- 1. (M)- FAN MOTOR LOCATION
- 2. HEAVIEST SECTION IS UPPER SECTION
- 3. MPT DENOTES MALE PIPE THREAD
  FPT DENOTES FEMALE PIPE THREAD
  BFW DENOTES BEVELED FOR WELDING
  GVD DENOTES GROOVED
  FLG DENOTES FLANGE
  PE DENOTES PLAIN END
- 4. +UNIT WEIGHT DOES NOT INCLUDE ACCESSORIES (SEE ACCESSORY DRAWINGS)
- 5. MAKE-UP WATER PRESSURE 20 psi MIN [137 kPa], 50 psi MAX [344 kPa]
- 6. \*-APPROXIMATE DIMENSIONS DO NOT USE FOR PRE-FABRICATION OF CONNECTING PIPING
- 7. 3/4" [19mm] DIA. MOUNTING HOLES. REFER TO RECOMMENDED STEEL SUPPORT DRAWING.
- 8. DIMENSIONS LISTED AS FOLLOWS: ENGLISH FT-IN METRIC [mm]