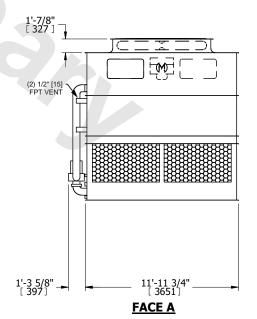

## NOTES:

- 1. (M)- FAN MOTOR LOCATION
- 2. HEAVIEST SECTION IS UPPER SECTION
- 3. MPT DENOTES MALE PIPE THREAD
  FPT DENOTES FEMALE PIPE THREAD
  BFW DENOTES BEVELED FOR WELDING
  GVD DENOTES GROOVED
  FLG DENOTES FLANGE
  PE DENOTES PLAIN END
- 4. +UNIT WEIGHT DOES NOT INCLUDE ACCESSORIES (SEE ACCESSORY DRAWINGS)
- 5. MAKE-UP WATER PRESSURE 20 psi MIN [137 kPa], 50 psi MAX [344 kPa]
- 6. \*-APPROXIMATE DIMENSIONS DO NOT USE FOR PRE-FABRICATION OF CONNECTING PIPING
- 7. 3/4" [19mm] DIA. MOUNTING HOLES. REFER TO RECOMMENDED STEEL SUPPORT DRAWING.
- 8. DIMENSIONS LISTED AS FOLLOWS: ENGLISH FT-IN METRIC [mm]