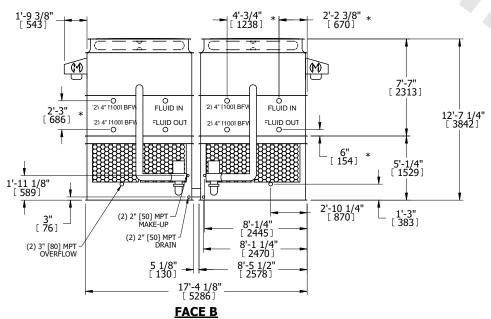

## NOTES:

- 1. (M)- FAN MOTOR LOCATION
- 2. HEAVIEST SECTION IS UPPER SECTION
- 3. MPT DENOTES MALE PIPE THREAD
  FPT DENOTES FEMALE PIPE THREAD
  BFW DENOTES BEVELED FOR WELDING
  GVD DENOTES GROOVED
  FLG DENOTES FLANGE
  PE DENOTES PLAIN END
- 4. +UNIT WEIGHT DOES NOT INCLUDE ACCESSORIES (SEE ACCESSORY DRAWINGS)
- 5. MAKE-UP WATER PRESSURE 20 psi MIN [137 kPa], 50 psi MAX [344 kPa]
- 6. \*-APPROXIMATE DIMENSIONS DO NOT USE FOR PRE-FABRICATION OF CONNECTING PIPING
- 7. 3/4" [19mm] DIA. MOUNTING HOLES. REFER TO RECOMMENDED STEEL SUPPORT DRAWING.
- 8. DIMENSIONS LISTED AS FOLLOWS: ENGLISH FT-IN METRIC [mm]