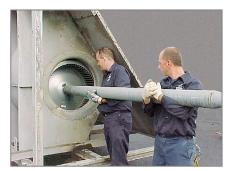

#### Eliminate Problems

- ✓ Replace old and worn shafts, bearings and wheels **prior** to failure. Emergency replacements can result in expensive repairs and unscheduled equipment down time.
- ✓ Dramatically reduce operating sound with EVAPCO Low Sound Fan solutions.
- ✓ Install new filtration equipment to reduce fouling in the equipment being serviced by the evaporative cooling equipment.
- ✓ Eliminate dangerous water treatment chemicals by converting to a Pulse~Pure<sup>®</sup> Non-Chemical Water Treatment System.

Fans and Shaft Kits

Super Low Sound Fan

Pulse~Pure Non-Chemical Water Treatment System