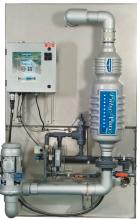

#### Eliminate Problems

- ✓ Replace old and worn shafts, bearings and wheels **prior** to failure. Emergency replacements can result in expensive repairs and unscheduled equipment down time.
- ✓ Dramatically reduce operating sound with EVAPCO Low Sound Fan solutions.
- ✓ Install new filtration equipment to reduce fouling in the equipment being serviced by the evaporative cooling equipment.
- ✓ Eliminate dangerous water treatment chemicals by converting to a Pulse~Pure<sup>®</sup> Non-Chemical Water Treatment System.

Fans and Shaft Kits

Super Low Sound Fan

Pulse~Pure Non-Chemical Water Treatment System