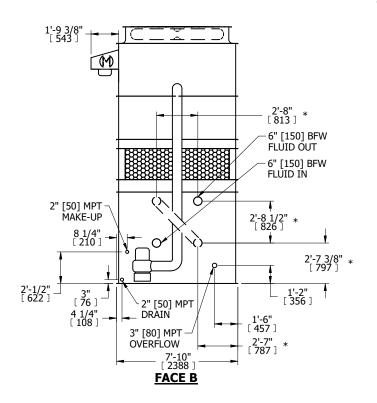

## NOTES:

- 1. (M)- FAN MOTOR LOCATION
- 2. HEAVIEST SECTION IS COIL SECTION
- 3. MPT DENOTES MALE PIPE THREAD FPT DENOTES FEMALE PIPE THREAD BFW DENOTES BEVELED FOR WELDING **GVD DENOTES GROOVED** FLG DENOTES FLANGE
- 4. +UNIT WEIGHT DOES NOT INCLUDE ACCESSORIES (SEE ACCESSORY DRAWINGS)
- 5. 3/4" [19MM] DIA. MOUNTING HOLES. REFER TO RECOMMENDED STEEL SUPPORT DRAWING
- 6. MAKE-UP WATER PRESSURE 20 psi [137 kPa] MIN, 50 psi [344 kPa] MAX

- 7. DIMENSIONS LISTED AS FOLLOWS: **ENGLISH FT-IN**
- [METRIC] [mm] 8. \* - APPROXIMATE DIMENSIONS DO
- NOT USE FOR PRE-FABRICATION OF CONNECTING PIPING.
- 9. SERIES FLOW PIPING AND AUX. CROSSOVER DRAIN BY OTHERS

## **FACE C**

**FACE B PLAN VIEW** 