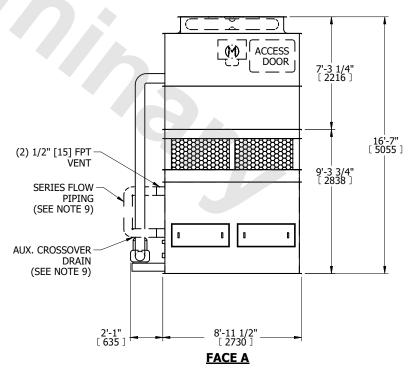

## NOTES:

- 1. (M)- FAN MOTOR LOCATION
- 2. HEAVIEST SECTION IS COIL SECTION
- 3. MPT DENOTES MALE PIPE THREAD FPT DENOTES FEMALE PIPE THREAD BFW DENOTES BEVELED FOR WELDING **GVD DENOTES GROOVED** FLG DENOTES FLANGE
- 4. +UNIT WEIGHT DOES NOT INCLUDE ACCESSORIES (SEE ACCESSORY DRAWINGS)
- 5. 3/4" [19MM] DIA. MOUNTING HOLES. REFER TO RECOMMENDED STEEL SUPPORT DRAWING
- 6. MAKE-UP WATER PRESSURE 20 psi [137 kPa] MIN, 50 psi [344 kPa] MAX

- 7. DIMENSIONS LISTED AS FOLLOWS: **ENGLISH FT-IN**
- [METRIC] [mm] 8. \* - APPROXIMATE DIMENSIONS DO
- NOT USE FOR PRE-FABRICATION OF CONNECTING PIPING.
- 9. SERIES FLOW PIPING AND AUX. CROSSOVER DRAIN BY OTHERS