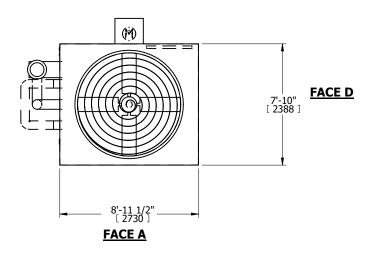

## NOTES:

- 1. (M)- FAN MOTOR LOCATION
- 2. HEAVIEST SECTION IS COIL SECTION
- 3. MPT DENOTES MALE PIPE THREAD FPT DENOTES FEMALE PIPE THREAD BFW DENOTES BEVELED FOR WELDING **GVD DENOTES GROOVED** FLG DENOTES FLANGE
- 4. +UNIT WEIGHT DOES NOT INCLUDE ACCESSORIES (SEE ACCESSORY DRAWINGS)
- 5. 3/4" [19MM] DIA. MOUNTING HOLES. REFER TO RECOMMENDED STEEL SUPPORT DRAWING
- 6. MAKE-UP WATER PRESSURE 20 psi [137 kPa] MIN, 50 psi [344 kPa] MAX

- 7. DIMENSIONS LISTED AS FOLLOWS: **ENGLISH FT-IN**
- [METRIC] [mm] 8. \* - APPROXIMATE DIMENSIONS DO
- NOT USE FOR PRE-FABRICATION OF CONNECTING PIPING.
- 9. SERIES FLOW PIPING AND AUX. CROSSOVER DRAIN BY OTHERS