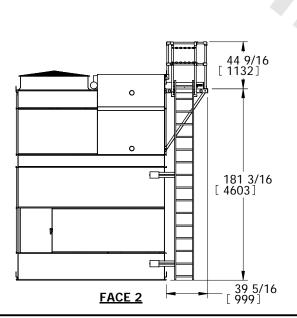

## EVAPCO, INC.

**EXTERNAL SERVICE PLATFORM** 

12X18 SINGLE WIDE

FACE 2

**PLAN VIEW** 

DWG. # PLHCS1218-DB

- 1. LADDER AND PLATFORM SHIP LOOSE. FIELD INSTALLATION BY OTHERS IS REQUIRED.
- 2. THE BOTTOM OF THE LADDER DOES NOT EXTEND PAST THE BASE OF THE UNIT. IF THE UNIT IS ELEVATED THEN AN OPTIONAL EXTENDED LADDER PACKAGE SHOULD BE CONSIDERED. (CONSULT FACTORY)

  3. REFER TO RIGGING PACK FOR LADDER AND PLATFORM MOUNTING INSTRUCTIONS.
- 4. EACH PLATFORM AND LADDER ASSY. WEIGHS 940 LBS.
- 5. FOR STANDARD UNITS, REFER TO UNIT CERTIFIED PRINT FOR PUMP LOCATION(S).
- 6. DIMENSIONS LISTED AS FOLLOWS: ENGLISH IN

[METRIC] [mm]