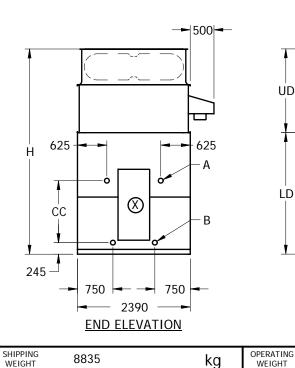

## **PLAN VIEW**

|    | Description       | Qty. | mm   |
|----|-------------------|------|------|
| Α  | Fluid Out         | 2    | 100  |
| В  | Fluid In          | 2    | 100  |
| С  | Make-up           | 1    | 50   |
| D  | Drain             | 1    | 50   |
| Ε  | Overflow          | 1    | 80   |
| М  | Fan Motor         | 2    |      |
| Χ  | Access Door       | 3    |      |
| Н  | Total height      |      | 4420 |
| LD | Lower dry section |      | 2650 |
| UD | Upper dry section |      | 1770 |
| LW | Lower wet section |      | 1315 |
| UW | Upper wet section |      | 3105 |
| CC | Coil dimension    | ·    | 1200 |

kg

11415

WEIGHT

HEAVIEST SECTION

WEIGHT

4740

SECTIONS: