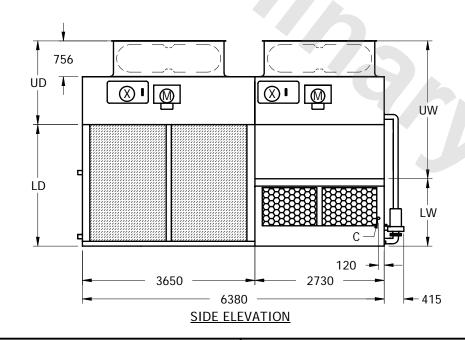

## **PLAN VIEW**

|    | Description       | Qty. | mm   |
|----|-------------------|------|------|
| Α  | Fluid Out         | 2    | 100  |
| В  | Fluid In          | 2    | 100  |
| С  | Make-up           | 1    | 50   |
| D  | Drain             | 1    | 50   |
| Ε  | Overflow          | 1    | 80   |
| М  | Fan Motor         | 2    |      |
| Χ  | Access Door       | 3    |      |
| Н  | Total height      |      | 4420 |
| LD | Lower dry section |      | 2650 |
| UD | Upper dry section |      | 1770 |
| LW | Lower wet section |      | 1315 |
| UW | Upper wet section |      | 3105 |
| CC | Coil dimension    | ·    | 1200 |

kg

11415

WEIGHT

HEAVIEST SECTION

WEIGHT

4740

SECTIONS: