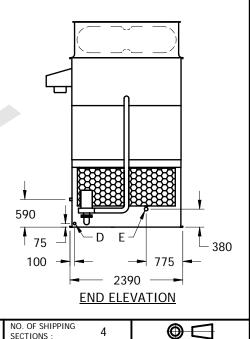

## **PLAN VIEW**

|    | Description       | Qty. | mm   |
|----|-------------------|------|------|
| Α  | Fluid Out         | 2    | 100  |
| В  | Fluid In          | 2    | 100  |
| С  | Make-up           | 1    | 50   |
| D  | Drain             | 1    | 50   |
| Ε  | Overflow          | 1    | 80   |
| М  | Fan Motor         | 2    |      |
| Χ  | Access Door       | 3    |      |
| Н  | Total height      |      | 4420 |
| LD | Lower dry section |      | 2650 |
| UD | Upper dry section |      | 1770 |
| LW | Lower wet section |      | 1315 |
| UW | Upper wet section |      | 3105 |
| CC | Coil dimension    | ·    | 1200 |

kg

11415

WEIGHT

HEAVIEST SECTION

WEIGHT

4740

SECTIONS: