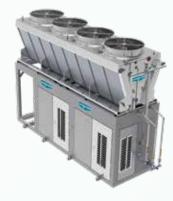

### Factory Assembled Induced Draft

EVAPCO condensers are equipped with low pressure drop and high capacity Thermal-Pak® II Coil design. The patented Ellipti-fin® coil technology further enhances our industry leading performance while saving on water consumption.

ATC-E Advanced Technology Series

eco-ATC-A
Water Conserving
Advanced Technology

eco-ATC-H
Optimum Wet/Dry
Hybrid Technology

**PHC** 

Great for large industrial refrigeration projects, the PHC offers layout flexibility and reduced piping.