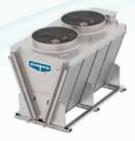

### Dry/Adiabatic

The eco-Air Series of Closed Circuit Coolers provides 100 percent dry or adiabatic heat rejection.

**eco-Air Flat Series**Air Cooled Fluid Cooler

**eco-Air V Series**Air Cooled Fluid Cooler

eco-Air Adiabatic Series
V Series Air Cooled Fluid Cooler
with Adiabatic Pads

eco-Air Spray Series V Series Air Cooled Fluid Cooler with Adiabatic Spray System