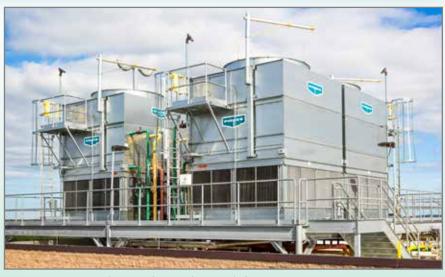

### Modular Induced Draft

Designed in large modules for ease of installation and reduced field assembly, the AT Atlas is the most energy efficient modular cooling tower on the market.

AT ATLAS

Modular Induced Draft Counterflow

AT Atlas large-scale installation.