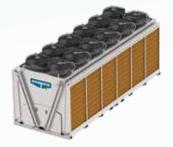

### Factory Assembled Induced Draft

EVAPCO condensers are equipped with low pressure drop and high capacity Thermal-Pak® II Coil design. The patented Ellipti-fin® coil technology further enhances our industry leading performance while saving on water consumption.

ATC-E Advanced Technology Series

eco-ATC-A
Water Conserving
Advanced Technology

eco-ATC-H
Optimum Wet/Dry
Hybrid Technology

**PHC** 

Great for large industrial refrigeration projects, the PHC offers layout flexibility and reduced piping.

ATC-E Evaporative Condensers with external service platform.