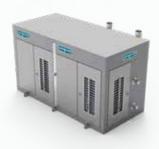

## Factory Assembled Forced Draft

The LSWE and LRWB are the industry standard in low-sound, centrifugal fan, forced-draft closed circuit coolers.

**LSWE**Low Sound
Centrifugal Fan

LRWB Low Profile | Low Sound Centrifugal Fan

## Factory Assembled Forced Draft

These centrifugal fan cooling towers are utilized in low noise, high static, or ducted applications and are a good solution for tight enclosures.

**LSTE**Low Sound Centrifugal Fan