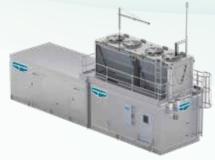

## **CLOSED CIRCUIT COOLERS**

### Dry/Adiabatic

The eco-Air Series of Closed Circuit Coolers provides 100 percent dry or adiabatic heat rejection.

**eco-Air Flat Series**Air Cooled Fluid Cooler

**eco-Air V Series**Air Cooled Fluid Cooler

### Factory Assembled Induced Draft

The eco-ATWB line of Closed Circuit Coolers has been specifically designed to dramatically increase both the evaporative and dry modes of cooling. With this revolutionary design, the eco-ATWB's will save water and energy by increasing the unit's efficiency.