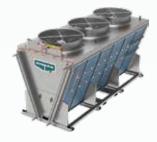

## Factory Assembled Forced Draft

The LSWE and LRWB are the industry standard in low-sound, centrifugal fan, forced-draft closed circuit coolers.

**LSWE**Low Sound
Centrifugal Fan

LRWB Low Profile | Low Sound Centrifugal Fan

These water saving eco-units offer improved dry operation on projects with indoor/ducted or confined layouts and low sound requirements.

eco-LSWE
Low Sound
Water Conserving
Centrifugal Fan

eco-LRWB

Low Profile

Water Conserving

Centrifugal Fan