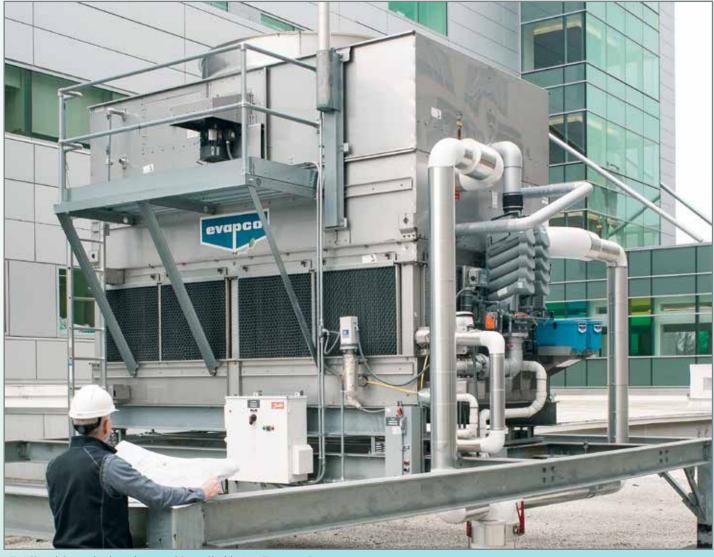

#### **ATWB**

The original Advanced Technology provides an induced-draft, axial fan solution for a wide array of cooling applications. Also available in 7' wide containerized boxes.

eco-ATWB-H Closed Circuit Cooler installation