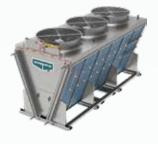

### Dry/Adiabatic

The eco-Air Series of Closed Circuit Coolers provides 100 percent dry or adiabatic heat rejection.

**eco-Air Flat Series**Air Cooled Fluid Cooler

**eco-Air V Series**Air Cooled Fluid Cooler

eco-Air Adiabatic Series
V Series Air Cooled Fluid Cooler
with Adiabatic Pads

eco-Air Spray Series V Series Air Cooled Fluid Cooler with Adiabatic Spray System