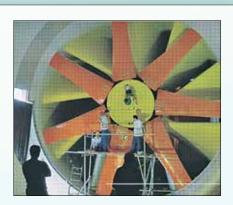

## Ventilation System for Special Applications

Wind Tunnel

Blades in Carbon Fiber Kevlar for Ventilation of Electric Power Generators

Rotors for Wind Tunnel Wireless Controlled