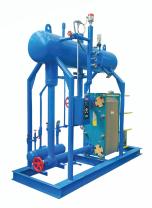

### Refrigeration Packages & ASME Pressure Vessels

Our variety of ASME pressure vessels and recirculation packages offer the latest in microprocessor technology with the Matrix II providing total control for recirculator package pumps, level control and liquid make-up for vessels and system alarms.

MRP

Vertical & Horizontal

Liquid Recirculator Package

MPC Semi-Welded Plate Chiller Package

MVI & MVA
Intercooler & Accumulator Package

Transfer Package

Matrix II

Microprocessor™