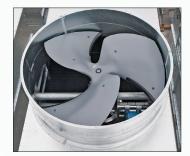

## **CLOSED CIRCUIT COOLERS**

### Factory Assembled Induced Draft

The eco-ATWB line of Closed Circuit Coolers has been specifically designed to dramatically increase both the evaporative and dry modes of cooling. With this revolutionary design, the eco-ATWB's will save water and energy by increasing the unit's efficiency.

#### **ATWB**

The original Advanced Technology provides an induced-draft, axial fan solution for a wide array of cooling applications. Also available in 7' wide containerized boxes.

eco-ATWB-H Closed Circuit Cooler installation