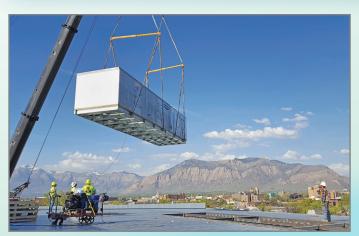

### Modular Induced Draft

Designed in large modules for ease of installation and reduced field assembly, the AT Atlas is the most energy efficient modular cooling tower on the market.

AT ATLAS
Modular Induced Draft Counterflow

AT Atlas large-scale installation.