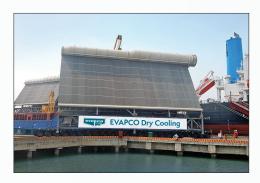

## EVAPCO Dry Cooling – Dry Cooling Technology

## **EVAPCO Dry Cooling Air Cooled Steam Condensers**

Two condensers, one structure

250-ton double fan module transportation

Butterfly arrangement to reduce overall height

Custom engineered systems

Turn-key solutions

Modularization for efficient installations

A strong focus on minimizing costs for traditional construction