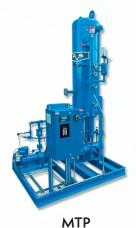

### Refrigeration Packages & ASME Pressure Vessels

Our variety of ASME pressure vessels and recirculation packages offer the latest in microprocessor technology with the Matrix II providing total control for recirculator package pumps, level control and liquid make-up for vessels and system alarms.

MRP

Vertical & Horizontal

Liquid Recirculator Package

MPC Semi-Welded Plate Chiller Package

MVI & MVA
Intercooler & Accumulator Package

Transfer Package

Matrix II

Microprocessor™