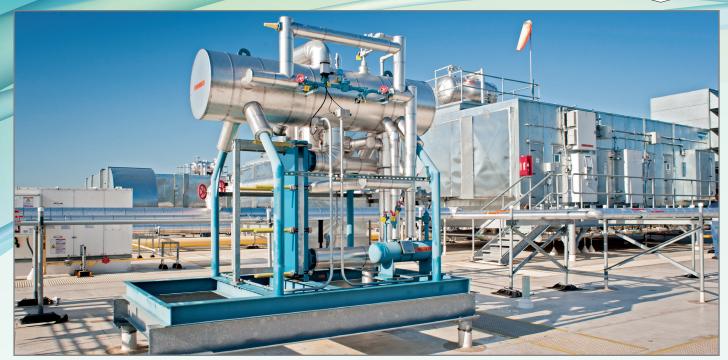

### Factory Assembled Induced Draft

EVAPCO condensers are equipped with low pressure drop and high capacity Thermal-Pak® II Coil design. The patented Ellipti-fin® coil technology further enhances our industry leading performance while saving on water consumption.

ATC-E Advanced Technology Series

eco-ATC-A
Water Conserving
Advanced Technology

**eco-ATC-H**Optimum Wet/Dry
Hybrid Technology

**PHC** 

Great for large industrial refrigeration projects, the PHC offers layout flexibility and reduced piping.

ATC-E Evaporative Condensers with external service platform.