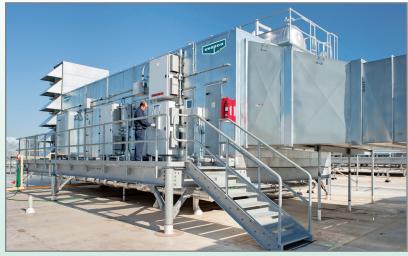

#### **ATWB**

The original Advanced Technology provides an induced-draft, axial fan solution for a wide array of cooling applications. Also available in 7' wide containerized boxes.

eco-ATWB-H Closed Circuit Cooler installation