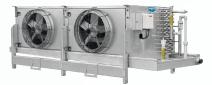

**SSTME** Medium Capacity Unit Coolers

Reduced Charge Medium to

Large Hybrid Product Cooler

Large Capacity Product Coolers

**SSTXE** Low Profile

**Unit Coolers** 

Low Velocity Hygienic Workroom Units

SSTDE\* Dual Coil Low Profile Unit Coolers