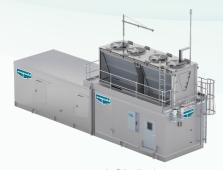

## **CLOSED CIRCUIT COOLERS**

### Dry/Adiabatic

The eco-Air Series of Closed Circuit Coolers provides 100 percent dry or adiabatic heat rejection.

eco-Air Flat Series
Air Cooled Fluid Cooler

**eco-Air V Series**Air Cooled Fluid Cooler

eco-Air Adiabatic Series

V Series Air Cooled Fluid Cooler
with Adiabatic Pads

eco-Air Spray Series
V Series Air Cooled Fluid Cooler
with Adiabatic Spray System