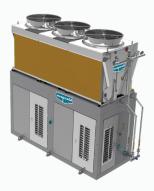

### Factory Assembled Induced Draft

The eco-ATWB line of Closed Circuit Coolers has been specifically designed to dramatically increase both the evaporative and dry modes of cooling. With this revolutionary design, the eco-ATWB's will save water and energy by increasing the unit's efficiency.

**eco-ATWB**Water-Conserving
Advanced Technology

eco-ATWB-E
Water & Energy-Conserving
Advanced Technology

**eco-ATWB-H**Optimum Wet/Dry Hybrid Technology

#### **ATWB**

The original Advanced Technology provides an induced-draft, axial fan solution for a wide array of cooling applications. Also available in 7' wide containerized boxes.

eco-ATWB-H Closed Circuit Cooler installation