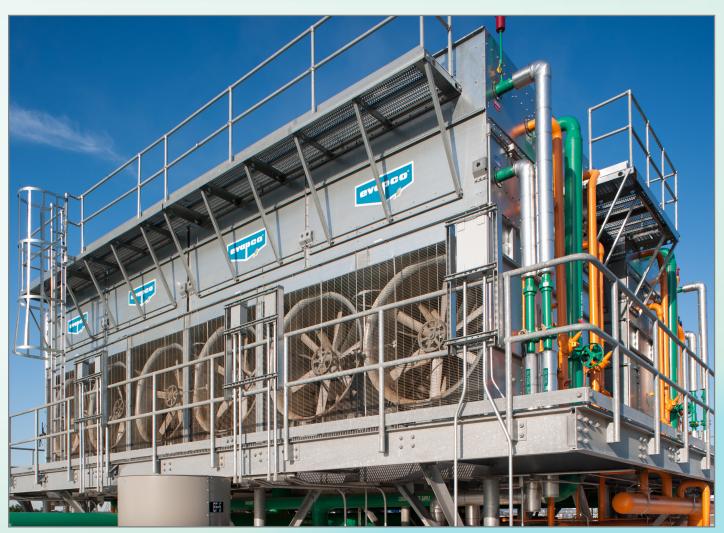

ATC-E Evaporative Condensers with external service platform.

### Factory Assembled Induced Draft

EVAPCO condensers are equipped with low pressure drop and high capacity Thermal-Pak® II Coil design. The patented Ellipti-fin® coil technology further enhances our industry leading performance while saving on water consumption.