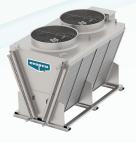

### Dry/Adiabatic

The eco-Air Series of Closed Circuit Coolers provides 100 percent dry or adiabatic heat rejection.

eco-Air Flat Series
Air Cooled Fluid Cooler

**eco-Air V Series**Air Cooled Fluid Cooler

eco-Air Adiabatic Series

V Series Air Cooled Fluid Cooler
with Adiabatic Pads

eco-Air Spray Series
V Series Air Cooled Fluid Cooler
with Adiabatic Spray System