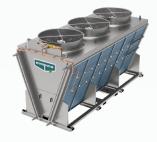

### Factory Assembled Induced Draft

The eco-ATWB line of Closed Circuit Coolers has been specifically designed to dramatically increase both the evaporative and dry modes of cooling. With this revolutionary design, the eco-ATWB's will save water and energy by increasing the unit's efficiency.

**eco-ATWB**Water-Conserving
Advanced Technology

eco-ATWB-E
Water & Energy-Conserving
Advanced Technology

**eco-ATWB-H**Optimum Wet/Dry Hybrid Technology