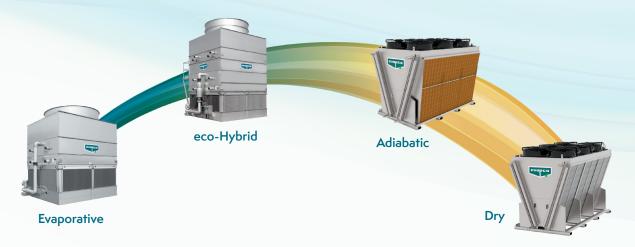

## Welcome to EVAPCO...

We are pleased to offer a full spectrum of heat transfer product solutions from 100 percent evaporative to 100 percent dry. These products are available in a wide range of sizes from the smallest factory assembled units to the largest field-erected products ... all available on a worldwide basis. We are quite proud of our full spectrum of global product solutions!

## FULL SPECTRUM GLOBAL SOLUTIONS

EVAPCO provides a full spectrum of global product solutions for the Commercial HVAC, Industrial Refrigeration, Power Generation and Industrial Process markets.

From the smallest factory assembled cooling tower to the largest field erected air-cooled steam condenser, we offer heat transfer products designed to meet the water and energy requirements for any project. We are committed to providing solutions that are energy efficient and conserve water.

Our latest heat transfer solutions are the factory-assembled eco-Air Series of Dry Coolers, Air Cooled Condensers and Adiabatic Coolers and Condensers. The eco-Air Series completes our successful eco-family of closed circuit coolers and condensers with water-saving dry and adiabatic technology.