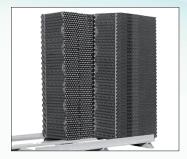

### Film Fills

TechClean Fill
Offset Vertical Fluted
High Efficiency
Counterflow Film Fill

Evap-Pak 1200/ Opti-Pac 1200 Fill

The Highest Efficiency Film Fill Available for Counterflow Applications

Opti-Pac 7500 Fill