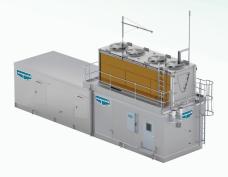

### Factory Assembled Induced Draft

EVAPCO condensers are equipped with low pressure drop and high capacity Thermal-Pak® II Coil design. The patented Ellipti-fin® coil technology further enhances our industry leading performance while saving on water consumption.

ATC-E Advanced Technology Series

eco-ATC-A
Water Conserving
Advanced Technology

**eco-ATC-H**Optimum Wet/Dry
Hybrid Technology

**PHC** 

Great for large industrial refrigeration projects, the PHC offers layout flexibility and reduced piping.

ATC-E Evaporative Condensers with external service platform.