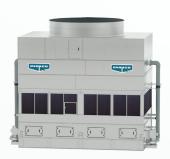

## **CLOSED CIRCUIT COOLERS**

### Dry/Adiabatic

The eco-Air Series of Closed Circuit Coolers provides 100 percent dry or adiabatic heat rejection.

eco-Air Flat Series
Air Cooled Fluid Cooler

**eco-Air V Series**Air Cooled Fluid Cooler