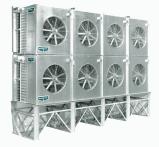

## **COOLING TOWERS**

AT Cooling Tower with optional features

### Factory Assembled Induced Draft

EVAPCO's state-of-the-art induced draft cooling technology delivers superior operating advantages in any climate. From performance to maintenance, these solutions simply work harder. Choose from a selection of counterflow cooling towers, or the available crossflow and solar-powered options.

**AT**Advanced Technology

**USS/UAT**Ultra Stainless Steel

**UT** Ultra Quiet

AXS

The Advanced Crossflow Series of
Cooling Towers is great for large capacity
installations.

**SUN**EVAPCO continues its dedication to energy efficiency improvements with solar panel technology.