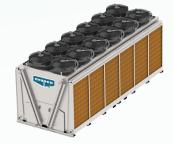

## Factory Assembled Forced Draft

The LSWE and LRWB are the industry standard in low-sound, centrifugal fan, forced-draft closed circuit coolers.

**LSWE**Low Sound
Centrifugal Fan

LRWB Low Profile | Low Sound Centrifugal Fan

These water saving eco-units offer improved dry operation on projects with indoor/ducted or confined layouts and low sound requirements.

eco-LSWE
Low Sound
Water Conserving
Centrifugal Fan

eco-LRWB

Low Profile

Water Conserving

Centrifugal Fan