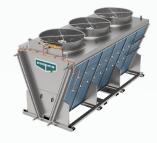

### Dry/Adiabatic

The eco-Air Series of Closed Circuit Coolers provides 100 percent dry or adiabatic heat rejection.

eco-Air Flat Series
Air Cooled Fluid Cooler

**eco-Air V Series**Air Cooled Fluid Cooler

eco-Air Adiabatic Series

V Series Air Cooled Fluid Cooler
with Adiabatic Pads

eco-Air Spray Series
V Series Air Cooled Fluid Cooler
with Adiabatic Spray System