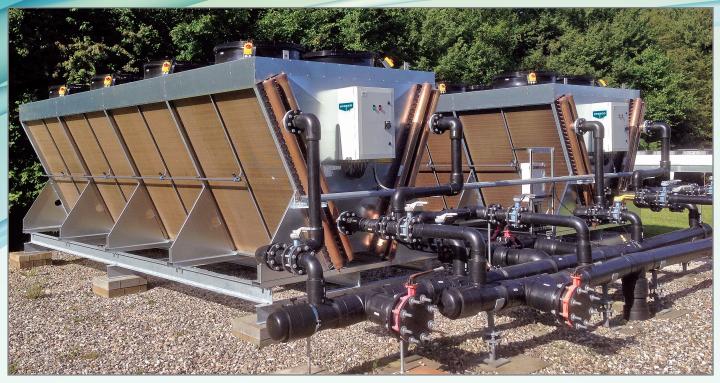

Our latest heat transfer solutions are the factory-assembled eco-Air Series of Dry Coolers, Air Cooled Condensers and Adiabatic Coolers and Condensers. The eco-Air Series completes our successful eco-family of closed circuit coolers and condensers with water-saving dry and adiabatic technology.

## Dry/Adiabatic & Heat Exchangers

The eco-Air Series of air cooled and adiabatic condensers offers unparalleled flexibility in a wide range of capacities, footprints, motor types and control options.

**F Series** Air-Cooled Condenser or Fluid Cooler