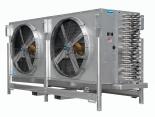

**SSTME** Medium Capacity Unit Coolers

Reduced Charge Medium to

Large Hybrid Product Cooler

Large Capacity Product Coolers

**SSTXE** Low Profile

**Unit Coolers** 

Low Velocity Hygienic Workroom Units

SSTDE\* Dual Coil Low Profile Unit Coolers